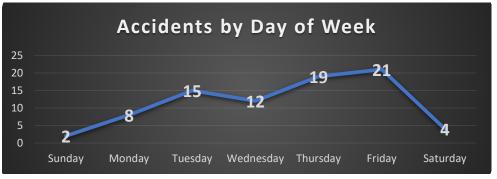

#### Coeur d'Alene Police Accidents: April 17 – May 14, 2025 (4 Weeks) With Temporal Heat Index (Time of Day / Day of Week)

|       | Sun | Mon | Tue | Wed | Thu | Fri | Sat | Total |
|-------|-----|-----|-----|-----|-----|-----|-----|-------|
| 06    | 0   | 0   | 1   | 0   | 0   | 0   | 0   | 1     |
| 07    | 0   | 2   | 1   | 0   | 1   | 0   | 0   | 4     |
| 08    | 0   | 0   | 1   | 1   | 2   | 1   | 0   | 5     |
| 09    | 1   | 0   | 0   | 0   | 0   | 0   | 0   | 1     |
| 10    | 0   | 2   | 2   | 1   | 2   | 1   | 1   | 9     |
| 11    | 0   | 0   | 0   | 3   | 1   | 4   | 0   | 8     |
| 12    | 0   | 1   | 1   | 0   | 1   | 2   | 1   | 6     |
| 13    | 0   | 2   | 2   | 0   | 0   | 3   | 0   | 7     |
| 14    | 0   | 0   | 0   | 1   | 2   | 2   | 1   | 6     |
| 15    | 0   | 0   | 1   | 1   | 2   | 2   | 0   | 6     |
| 16    | 1   | 1   | 0   | 0   | 1   | 3   | 0   | 6     |
| 17    | 0   | 0   | 3   | 1   | 2   | 1   | 0   | 7     |
| 18    | 0   | 0   | 0   | 0   | 2   | 0   | 1   | 3     |
| 19    | 0   | 0   | 0   | 1   | 1   | 0   | 0   | 2     |
| 20    | 0   | 0   | 2   | 0   | 1   | 1   | 0   | 4     |
| 21    | 0   | 0   | 1   | 3   | 0   | 1   | 0   | 5     |
| 23    | 0   | 0   | 0   | 0   | 1   | 0   | 0   | 1     |
| Total | 2   | 8   | 15  | 12  | 19  | 21  | 4   | 81    |