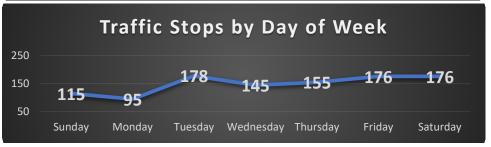

## Coeur d'Alene Police Traffic Stops / Accidents: April 17 – May 14, 2025 (4 Weeks) With Temporal Heat Index (Time of Day / Day of Week)

|       | Sun | Mon | Tue | Wed | Thu | Fri | Sat | Total |
|-------|-----|-----|-----|-----|-----|-----|-----|-------|
| 00    | 9   | 5   | 3   | 12  | 12  | 4   | 9   | 54    |
| 01    | 8   | 4   | 5   | 3   | 5   | 4   | 9   | 38    |
| 02    | 3   | 0   | 0   | 0   | 0   | 2   | 4   | 9     |
| 04    | 2   | 0   | 2   | 0   | 0   | 0   | 0   | 4     |
| 06    | 1   | 0   | 3   | 1   | 1   | 3   | 0   | 9     |
| 07    | 2   | 4   | 3   | 4   | 11  | 7   | 4   | 35    |
| 08    | 4   | 4   | 11  | 1   | 7   | 12  | 3   | 42    |
| 09    | 7   | 5   | 8   | 6   | 12  | 14  | 4   | 56    |
| 10    | 6   | 6   | 13  | 6   | 4   | 12  | 3   | 50    |
| 11    | 5   | 7   | 5   | 12  | 5   | 8   | 2   | 44    |
| 12    | 6   | 6   | 3   | 8   | 7   | 7   | 19  | 56    |
| 13    | 5   | 1   | 11  | 14  | 4   | 6   | 18  | 59    |
| 14    | 6   | 2   | 10  | 10  | 8   | 11  | 8   | 55    |
| 15    | 3   | 3   | 3   | 1   | 4   | 6   | 3   | 23    |
| 16    | 0   | 1   | 5   | 8   | 2   | 4   | 4   | 24    |
| 17    | 4   | 0   | 4   | 4   | 8   | 10  | 10  | 40    |
| 18    | 3   | 5   | 11  | 7   | 9   | 15  | 13  | 63    |
| 19    | 3   | 3   | 18  | 16  | 5   | 12  | 2   | 59    |
| 20    | 6   | 8   | 10  | 10  | 10  | 7   | 11  | 62    |
| 21    | 5   | 9   | 13  | 8   | 13  | 12  | 26  | 86    |
| 22    | 16  | 18  | 16  | 8   | 15  | 11  | 13  | 97    |
| 23    | 11  | 4   | 21  | 6   | 13  | 9   | 11  | 75    |
| Total | 115 | 95  | 178 | 145 | 155 | 176 | 176 | 1,040 |