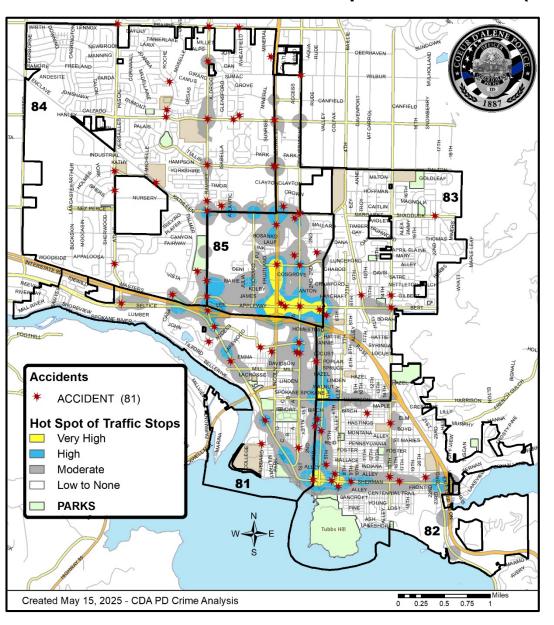

#### **Multiple Accident Intersections / Locations**

- N. Government Way & E. Kathleen Ave. (3)
  - NW Blvd & W. Hubbard Ave. (2)
  - N. Ramsey Rd. & W. Hanley Ave. (2)
  - N. Ramsey Rd. & W. Marie Ave. (2)

## Coeur d'Alene Police Traffic Stops / Accidents: April 17 – May 14, 2025 (4 Weeks) With Temporal Heat Index (Time of Day / Day of Week)

|       | Sun | Mon | Tue | Wed | Thu | Fri | Sat | Total |
|-------|-----|-----|-----|-----|-----|-----|-----|-------|
| 00    | 9   | 5   | 3   | 12  | 12  | 4   | 9   | 54    |
| 01    | 8   | 4   | 5   | 3   | 5   | 4   | 9   | 38    |
| 02    | 3   | 0   | 0   | 0   | 0   | 2   | 4   | 9     |
| 04    | 2   | 0   | 2   | 0   | 0   | 0   | 0   | 4     |
| 06    | 1   | 0   | 3   | 1   | 1   | 3   | 0   | 9     |
| 07    | 2   | 4   | 3   | 4   | 11  | 7   | 4   | 35    |
| 08    | 4   | 4   | 11  | 1   | 7   | 12  | 3   | 42    |
| 09    | 7   | 5   | 8   | 6   | 12  | 14  | 4   | 56    |
| 10    | 6   | 6   | 13  | 6   | 4   | 12  | 3   | 50    |
| 11    | 5   | 7   | 5   | 12  | 5   | 8   | 2   | 44    |
| 12    | 6   | 6   | 3   | 8   | 7   | 7   | 19  | 56    |
| 13    | 5   | 1   | 11  | 14  | 4   | 6   | 18  | 59    |
| 14    | 6   | 2   | 10  | 10  | 8   | 11  | 8   | 55    |
| 15    | 3   | 3   | 3   | 1   | 4   | 6   | 3   | 23    |
| 16    | 0   | 1   | 5   | 8   | 2   | 4   | 4   | 24    |
| 17    | 4   | 0   | 4   | 4   | 8   | 10  | 10  | 40    |
| 18    | 3   | 5   | 11  | 7   | 9   | 15  | 13  | 63    |
| 19    | 3   | 3   | 18  | 16  | 5   | 12  | 2   | 59    |
| 20    | 6   | 8   | 10  | 10  | 10  | 7   | 11  | 62    |
| 21    | 5   | 9   | 13  | 8   | 13  | 12  | 26  | 86    |
| 22    | 16  | 18  | 16  | 8   | 15  | 11  | 13  | 97    |
| 23    | 11  | 4   | 21  | 6   | 13  | 9   | 11  | 75    |
| Total | 115 | 95  | 178 | 145 | 155 | 176 | 176 | 1,040 |