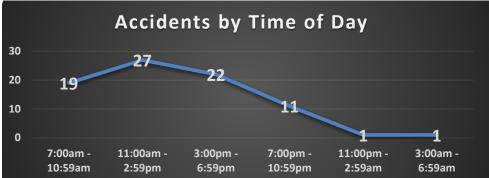

#### Coeur d'Alene Police Accidents: April 17 – May 14, 2025 (4 Weeks) With Temporal Heat Index (Time of Day / Day of Week)

|       | Sun | Mon | Tue | Wed | Thu | Fri | Sat | Total |
|-------|-----|-----|-----|-----|-----|-----|-----|-------|
| 06    | 0   | 0   | 1   | 0   | 0   | 0   | 0   | 1     |
| 07    | 0   | 2   | 1   | 0   | 1   | 0   | 0   | 4     |
| 08    | 0   | 0   | 1   | 1   | 2   | 1   | 0   | 5     |
| 09    | 1   | 0   | 0   | 0   | 0   | 0   | 0   | 1     |
| 10    | 0   | 2   | 2   | 1   | 2   | 1   | 1   | 9     |
| 11    | 0   | 0   | 0   | 3   | 1   | 4   | 0   | 8     |
| 12    | 0   | 1   | 1   | 0   | 1   | 2   | 1   | 6     |
| 13    | 0   | 2   | 2   | 0   | 0   | 3   | 0   | 7     |
| 14    | 0   | 0   | 0   | 1   | 2   | 2   | 1   | 6     |
| 15    | 0   | 0   | 1   | 1   | 2   | 2   | 0   | 6     |
| 16    | 1   | 1   | 0   | 0   | 1   | 3   | 0   | 6     |
| 17    | 0   | 0   | 3   | 1   | 2   | 1   | 0   | 7     |
| 18    | 0   | 0   | 0   | 0   | 2   | 0   | 1   | 3     |
| 19    | 0   | 0   | 0   | 1   | 1   | 0   | 0   | 2     |
| 20    | 0   | 0   | 2   | 0   | 1   | 1   | 0   | 4     |
| 21    | 0   | 0   | 1   | 3   | 0   | 1   | 0   | 5     |
| 23    | 0   | 0   | 0   | 0   | 1   | 0   | 0   | 1     |
| Total | 2   | 8   | 15  | 12  | 19  | 21  | 4   | 81    |