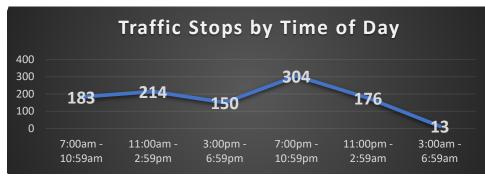

## Coeur d'Alene Police Traffic Stops / Accidents: April 17 – May 14, 2025 (4 Weeks) With Temporal Heat Index (Time of Day / Day of Week)

|       | Sun | Mon | Tue | Wed | Thu | Fri | Sat | Total |
|-------|-----|-----|-----|-----|-----|-----|-----|-------|
| 00    | 9   | 5   | 3   | 12  | 12  | 4   | 9   | 54    |
| 01    | 8   | 4   | 5   | 3   | 5   | 4   | 9   | 38    |
| 02    | 3   | 0   | 0   | 0   | 0   | 2   | 4   | 9     |
| 04    | 2   | 0   | 2   | 0   | 0   | 0   | 0   | 4     |
| 06    | 1   | 0   | 3   | 1   | 1   | 3   | 0   | 9     |
| 07    | 2   | 4   | 3   | 4   | 11  | 7   | 4   | 35    |
| 08    | 4   | 4   | 11  | 1   | 7   | 12  | 3   | 42    |
| 09    | 7   | 5   | 8   | 6   | 12  | 14  | 4   | 56    |
| 10    | 6   | 6   | 13  | 6   | 4   | 12  | 3   | 50    |
| 11    | 5   | 7   | 5   | 12  | 5   | 8   | 2   | 44    |
| 12    | 6   | 6   | 3   | 8   | 7   | 7   | 19  | 56    |
| 13    | 5   | 1   | 11  | 14  | 4   | 6   | 18  | 59    |
| 14    | 6   | 2   | 10  | 10  | 8   | 11  | 8   | 55    |
| 15    | 3   | 3   | 3   | 1   | 4   | 6   | 3   | 23    |
| 16    | 0   | 1   | 5   | 8   | 2   | 4   | 4   | 24    |
| 17    | 4   | 0   | 4   | 4   | 8   | 10  | 10  | 40    |
| 18    | 3   | 5   | 11  | 7   | 9   | 15  | 13  | 63    |
| 19    | 3   | 3   | 18  | 16  | 5   | 12  | 2   | 59    |
| 20    | 6   | 8   | 10  | 10  | 10  | 7   | 11  | 62    |
| 21    | 5   | 9   | 13  | 8   | 13  | 12  | 26  | 86    |
| 22    | 16  | 18  | 16  | 8   | 15  | 11  | 13  | 97    |
| 23    | 11  | 4   | 21  | 6   | 13  | 9   | 11  | 75    |
| Total | 115 | 95  | 178 | 145 | 155 | 176 | 176 | 1,040 |