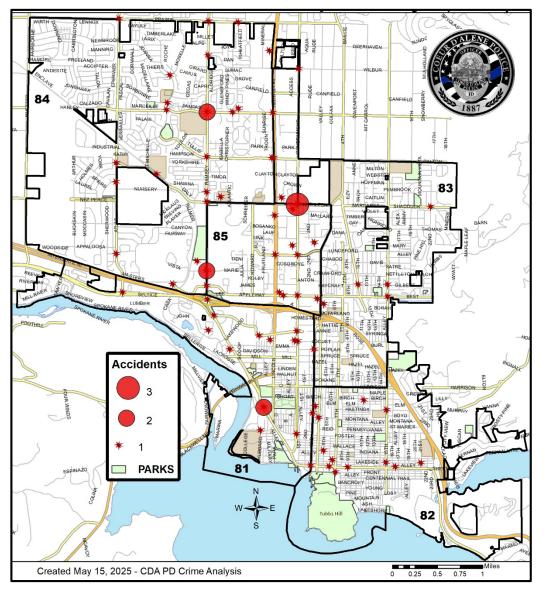

#### Coeur d'Alene Police Accidents: April 17 – May 14, 2025 (4 Weeks) With Temporal Heat Index (Time of Day / Day of Week)

|       | Sun | Mon | Tue | Wed | Thu | Fri | Sat | Total |
|-------|-----|-----|-----|-----|-----|-----|-----|-------|
| 06    | 0   | 0   | 1   | 0   | 0   | 0   | 0   | 1     |
| 07    | 0   | 2   | 1   | 0   | 1   | 0   | 0   | 4     |
| 08    | 0   | 0   | 1   | 1   | 2   | 1   | 0   | 5     |
| 09    | 1   | 0   | 0   | 0   | 0   | 0   | 0   | 1     |
| 10    | 0   | 2   | 2   | 1   | 2   | 1   | 1   | 9     |
| 11    | 0   | 0   | 0   | 3   | 1   | 4   | 0   | 8     |
| 12    | 0   | 1   | 1   | 0   | 1   | 2   | 1   | 6     |
| 13    | 0   | 2   | 2   | 0   | 0   | 3   | 0   | 7     |
| 14    | 0   | 0   | 0   | 1   | 2   | 2   | 1   | 6     |
| 15    | 0   | 0   | 1   | 1   | 2   | 2   | 0   | 6     |
| 16    | 1   | 1   | 0   | 0   | 1   | 3   | 0   | 6     |
| 17    | 0   | 0   | 3   | 1   | 2   | 1   | 0   | 7     |
| 18    | 0   | 0   | 0   | 0   | 2   | 0   | 1   | 3     |
| 19    | 0   | 0   | 0   | 1   | 1   | 0   | 0   | 2     |
| 20    | 0   | 0   | 2   | 0   | 1   | 1   | 0   | 4     |
| 21    | 0   | 0   | 1   | 3   | 0   | 1   | 0   | 5     |
| 23    | 0   | 0   | 0   | 0   | 1   | 0   | 0   | 1     |
| Total | 2   | 8   | 15  | 12  | 19  | 21  | 4   | 81    |

#### **Multiple Accident Intersections / Locations**

- N. Government Way & E. Kathleen Ave. (3)
  - NW Blvd & W. Hubbard Ave. (2)
  - N. Ramsey Rd. & W. Hanley Ave. (2)
  - N. Ramsey Rd. & W. Marie Ave. (2)